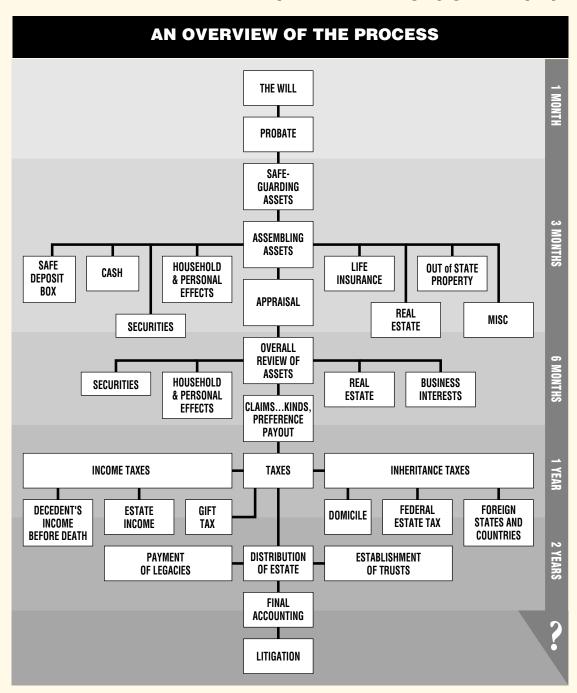

## **The Probate Maze**

## The Probate Maze can be an expensive and lengthy game to play

Proceeds from annuities may avoid the Probate Maze and pass directly to your beneficiaries.

Avoid the Probate Maze by investing in annuities!

Note: This information is for illustrative purposes only. Please remember to refer your customers to their attorneys and/or tax advisors for their individual estate planning needs. The information contained herein is prepared for your use by Essex National Securities, Inc., member NASD-SIPC.